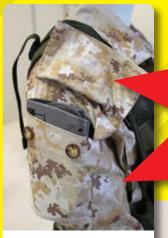

# ONE SIZE NO SETTINGS FIT & MOULD

**Cargo Pocket** 

Vest

Small bag kit

COMPACT - LIGHT
FAST - EFFECTIVE
X-RAY TRANSLUCENT
EASY TO USE

- The device is light and thin, measuring 5 mm thick with a height of 180 mm and a total length of 550 mm.
- The locking system uses a 5 cm black Velcro strap.
- Once in place, the device features an elliptical hole on the backside and a large oval shaped hole on the front side which allows for a tracheotomy.