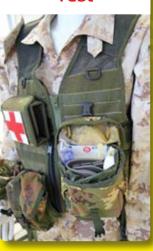

# ONE SIZE NO SETTINGS FIT & MOULD

**Cargo Pocket** 

Vest

Small bag kit

COMPACT - LIGHT
FAST - EFFECTIVE
X-RAY TRANSLUCENT
EASY TO USE

- The device is light and thin, measuring 5 mm thick with a height of 180 mm and a total length of 550 mm.
- The locking system uses a 5 cm black Velcro strap.
- Once in place, the device features an elliptical hole on the backside and a large oval shaped hole on the front side which allows for a tracheotomy.