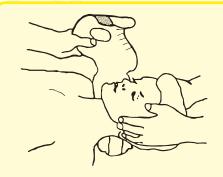

### Weight and dimensions:

Weight: 105 gr.
Width: 550 mm
Height: 180 mm
Thickness: 5 mm

Slide the back of the collar, with the elliptic hole, behind the patient's neck. Continue pushing beneath the patient until you can reach it on the opposite side.