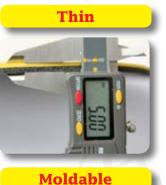

# ONE SIZE NO SETTINGS FIT & MOULD

**Cargo Pocket** 

Vest

Small bag kit

COMPACT - LIGHT
FAST - EFFECTIVE
X-RAY TRANSLUCENT
EASY TO USE

- The device is light and thin, measuring 5 mm thick with a height of 180 mm and a total length of 550 mm.
- The locking system uses a 5 cm black Velcro strap.
- Once in place, the device features an elliptical hole on the backside and a large oval shaped hole on the front side which allows for a tracheotomy.

### Weight and dimensions:

Weight: 105 gr.
Width: 550 mm
Height: 180 mm
Thickness: 5 mm

Slide the back of the collar, with the elliptic hole, behind the patient's neck. Continue pushing beneath the patient until you can reach it on the opposite side.