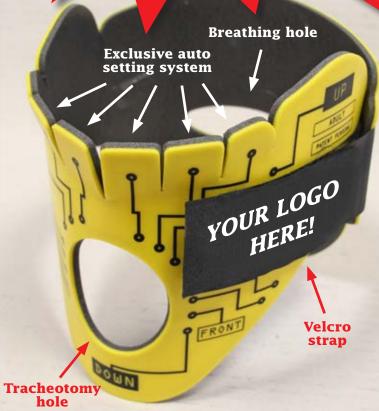

### moldable neck brace

Introducing a moldable emergency neck brace, comprised of soft aluminum and coated with high density PU foam. These specific design characteristics allow the brace to be folded or rolled for compact storage. This allows for convenient transport in backpacks, kits and narrow pockets. A series of moldable small wings are positioned under the chin in order to conform to each patient's unique features. Once applied to a patient, it becomes rigid and the neck is tightly immobilized.

# ONE SIZE NO SETTINGS FIT & MOULD

**Cargo Pocket** 

Vest

Small bag kit

COMPACT - LIGHT
FAST - EFFECTIVE
X-RAY TRANSLUCENT
EASY TO USE

- The device is light and thin, measuring 5 mm thick with a height of 180 mm and a total length of 550 mm.
- The locking system uses a 5 cm black Velcro strap.
- Once in place, the device features an elliptical hole on the backside and a large oval shaped hole on the front side which allows for a tracheotomy.

### Weight and dimensions:

Weight: 105 gr.
Width: 550 mm
Height: 180 mm
Thickness: 5 mm

Slide the back of the collar, with the elliptic hole, behind the patient's neck. Continue pushing beneath the patient until you can reach it on the opposite side.

Wrap the front side around the lower jaw, aligning the oval hole under the chin. Secure the collar tightly around the patient's neck using the Velcro strap.

Push the small wings against the chin and check that they are in a supportive position. Adjust the collar into a position that immobilizes the neck of the patient and readjust the Velcro strap if necessary.