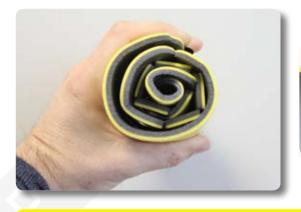

### moldable neck brace

Introducing a moldable emergency neck brace, comprised of soft aluminum and coated with high density PU foam. These specific design characteristics allow the brace to be folded or rolled for compact storage. This allows for convenient transport in backpacks, kits and narrow pockets. A series of moldable small wings are positioned under the chin in order to conform to each patient's unique features. Once applied to a patient, it becomes rigid and the neck is tightly immobilized.