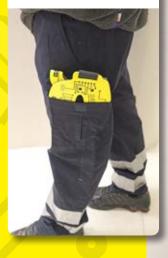

# ONE SIZE NO SETTINGS FIT & MOULD

**Cargo Pocket** 

Vest

Small bag kit

COMPACT - LIGHT
FAST - EFFECTIVE
X-RAY TRANSLUCENT
EASY TO USE

- The device is light and thin, measuring 5 mm thick with a height of 180 mm and a total length of 550 mm.
- The locking system uses a 5 cm black Velcro strap.
- Once in place, the device features an elliptical hole on the backside and a large oval shaped hole on the front side which allows for a tracheotomy.