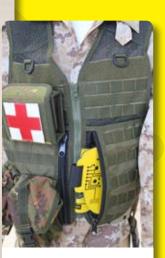

# ONE SIZE NO SETTINGS FIT & MOULD

**Cargo Pocket** 

Vest

Small bag kit

COMPACT - LIGHT
FAST - EFFECTIVE
X-RAY TRANSLUCENT
EASY TO USE

- The device is light and thin, measuring 5 mm thick with a height of 180 mm and a total length of 550 mm.
- The locking system uses a 5 cm black Velcro strap.
- Once in place, the device features an elliptical hole on the backside and a large oval shaped hole on the front side which allows for a tracheotomy.