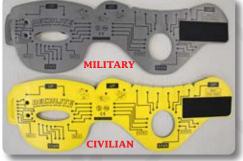

#### **Available colors:**

Military: Inside and outside: dark grey
Civilian: Inside: dark grey / Outside: yellow