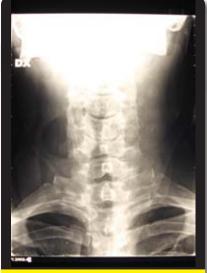

brace to be folded or rolled for compact storage. This allows for convenient transport in backpacks, kits and narrow pockets. A series of moldable small wings are positioned under the chin in order to conform to each patient's unique features. Once applied to a patient, it becomes rigid and the neck is tightly immobilized.



# ONE SIZE NO SETTINGS FIT & MOULD





**Cargo Pocket** 







Vest



Small bag kit

COMPACT - LIGHT
FAST - EFFECTIVE
X-RAY TRANSLUCENT
EASY TO USE







- The device is light and thin, measuring 5 mm thick with a height of 180 mm and a total length of 550 mm.
- The locking system uses a 5 cm black Velcro strap.
- Once in place, the device features an elliptical hole on the backside and a large oval shaped hole on the front side which allows for a tracheotomy.





X-Ray translucent

#### **Available colors:**

Military: Inside and outside: dark grey
Civilian: Inside: dark grey / Outside: yellow

### Weight and dimensions:

Weight: 105 gr.
Width: 550 mm
Height: 180 mm
Thickness: 5 mm







Slide the back of the collar, with the elliptic hole, behind the patient's neck. Continue pushing beneath the patient until you can reach it on the opposite side.



Wrap the front side around the lower jaw, aligning the oval hole under the chin. Secure the collar tightly around the patient's neck using the Velcro strap.



Push the small wings against the chin and check that they are in a supportive position. Adjust the collar into a position that immobilizes the neck of the patient and readjust the Velcro strap if necessary.







PATENT PENDING