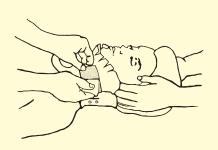

Wrap the front side around the lower jaw, aligning the oval hole under the chin. Secure the collar tightly around the patient's neck using the Velcro strap.

Push the small wings against the chin and check that they are in a supportive position. Adjust the collar into a position that immobilizes the neck of the patient and readjust the Velcro strap if necessary.