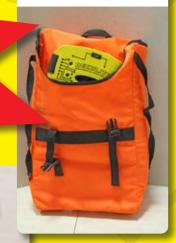

# ONE SIZE NO SETTINGS FIT & MOULD

**Cargo Pocket** 

Vest

Small bag kit

COMPACT - LIGHT
FAST - EFFECTIVE
X-RAY TRANSLUCENT
EASY TO USE

- The device is light and thin, measuring 5 mm thick with a height of 180 mm and a total length of 550 mm.
- The locking system uses a 5 cm black Velcro strap.
- Once in place, the device features an elliptical hole on the backside and a large oval shaped hole on the front side which allows for a tracheotomy.