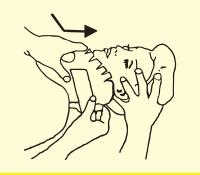

Wrap the front side around the lower jaw, aligning the oval hole under the chin. Secure the collar tightly around the patient's neck using the Velcro strap.

Push the small wings against the chin and check that they are in a supportive position. Adjust the collar into a position that immobilizes the neck of the patient and readjust the Velcro strap if necessary.