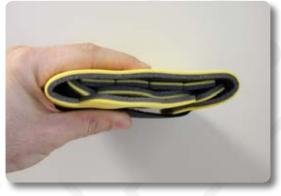

### moldable neck brace

Introducing a moldable emergency neck brace, comprised of soft aluminum and coated with high density PU foam. These specific design characteristics allow the brace to be folded or rolled for compact storage. This allows for convenient transport in backpacks, kits and narrow pockets. A series of moldable small wings are positioned under the chin in order to conform to each patient's unique features. Once applied to a patient, it becomes rigid and the neck is tightly immobilized.

# ONE SIZE NO SETTINGS FIT & MOULD

**Cargo Pocket** 

Vest

Small bag kit

COMPACT - LIGHT
FAST - EFFECTIVE
X-RAY TRANSLUCENT
EASY TO USE

- The device is light and thin, measuring 5 mm thick with a height of 180 mm and a total length of 550 mm.
- The locking system uses a 5 cm black Velcro strap.
- Once in place, the device features an elliptical hole on the backside and a large oval shaped hole on the front side which allows for a tracheotomy.